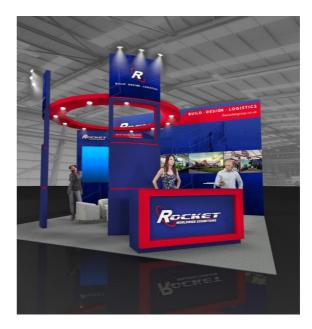

# New for 2018 - Free-build by Rocket

We are introducing 2 new free-build stands for 2018 to accommodate the demand for free-build space.

As the EIC has minimum requirements to meet with Rocket (stand contractor) those exhibitors booking these spaces (1339-G and 1739-G) **MUST** use Rocket for their full stand build and design.

The minimum cost for a free-build stand and design from Rocket will be £12,950 although this would be for a simple design & build. Your stand design must meet at least this amount otherwise the EIC reserves the right to re-sell the space.

# What will you get?

Below is an **example** of a free-build stand designed by Rocket. This design would cost approx. £19,500.

#### Please note:

- Rocket will tailor the design to meet your own requirements
- Extras and design modifications can be added at an additional cost