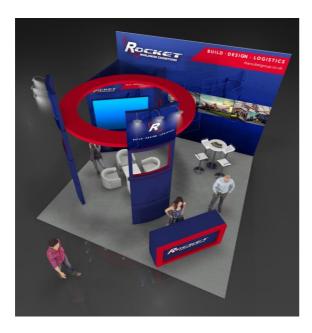

# New for 2018 - Free-build by Rocket

We are introducing 2 new free-build stands for 2018 to accommodate the demand for free-build space.

As the EIC has minimum requirements to meet with Rocket (stand contractor) those exhibitors booking these spaces (1339-G and 1739-G) **MUST** use Rocket for their full stand build and design.

The minimum cost for a free-build stand and design from Rocket will be £12,950 although this would be for a simple design & build. Your stand design must meet at least this amount otherwise the EIC reserves the right to re-sell the space.

# What will you get?

Below is an **example** of a free-build stand designed by Rocket. This design would cost approx. £19,500.

#### Please note:

- Rocket will tailor the design to meet your own requirements
- Extras and design modifications can be added at an additional cost