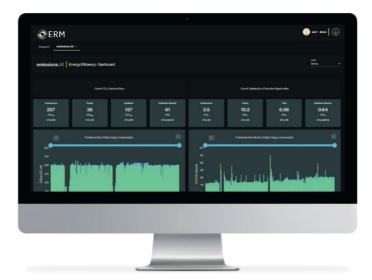

Finding efficient ways to achieve this (which are not resource, time or cost prohibitive) becomes a necessity. This is where technology can help.

emissions. Al is a digital solution that helps companies operationalise their carbon strategy, drive energy efficiency and deliver on compliance requirements.

The solution leverages engineering first principals, analytics, and AI techniques and has been specifically created for complex facilities.

"emissions.AI is helping us to continuously operate more sustainably and ensure we are operating as efficiently as we can at all times"